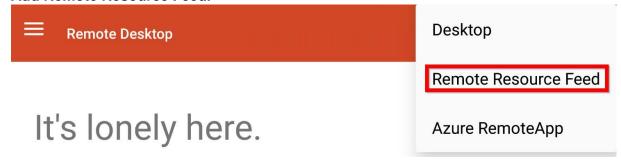

## How to login to Doorway from Android phone or tablet

Go to the Play store and install **Microsoft Remote desktop**.

Open the app when it's finished installed. Click the **+** symbol in the right corner. Then click **Add Remote Resource Feed.** 