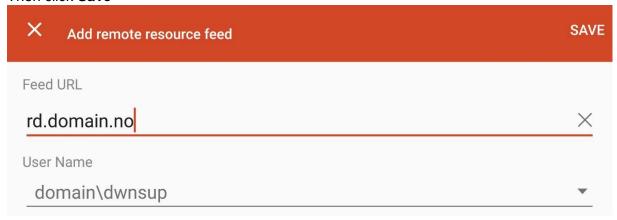

In **Feed URL** write **rd.domain.com** - This address should be the same as the one you use when logging on from a Web browser.

Press Choose user account then press Add user account

Under Username write domain\(Your Username) and you doorway password

Then click Save

Click the desktop icon under **Work Resources** to login.