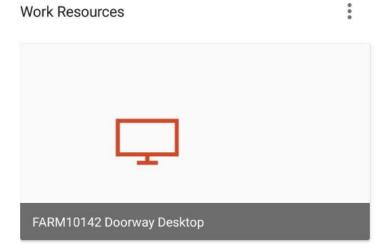

- helping customers create business value through IT

## How to login to Doorway from Android phone or tablet



Go to the Play store and install **Microsoft Remote desktop**.

Open the app when it's finished installed. Click the **+** symbol in the right corner. Then click **Add Remote Resource Feed.** 



In **Feed URL** write **rd.domain.com** - This address should be the same as the one you use when logging on from a Web browser.

Press Choose user account then press Add user account

Under Username write domain\(Your Username) and you doorway password

Then click Save



Click the desktop icon under **Work Resources** to login.